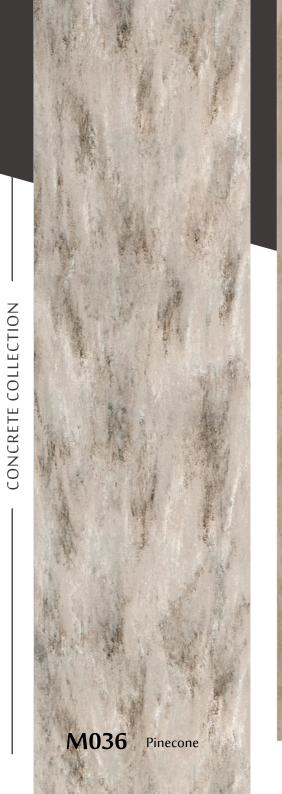

A mix of warm brown tone and sage lines which move across the surface that brings a cozy feeling to any space.

Earth-tone combination of beige to brown veins that move across the light cream base design is an excellent mix that brings a relaxing and simplicity effect to any room.