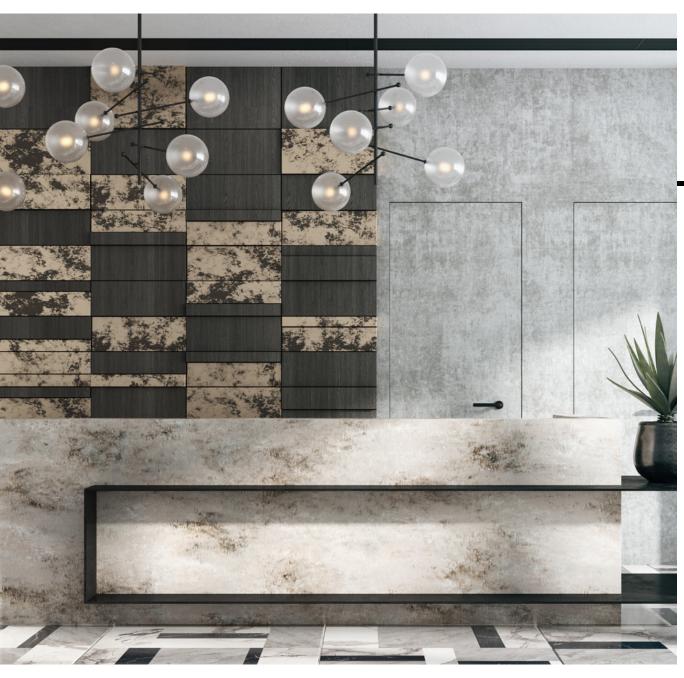

## LUXURY MARBLE AND CHIC CONCRETE WITHOUT THE HASSLE

Meganite's NEW color collection empower you to achieve beautiful spaces in marble and concrete without the hassle. Cleaning and maintaining the sleek look is made easier with the hassle-free non-porous surface which limits bacteria and mold growth. The flowing veins can be seamlessly joined and thermoformed to create shapes which reduce fabrication difficulties.