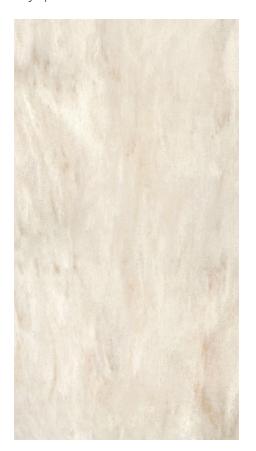

A mix of warm brown tone and sage lines which move across the surface that brings a cozy feeling to any space.

Earth-tone combination of beige to brown veins that move across the light cream base design is an excellent mix that brings a relaxing and simplicity effect to any room.