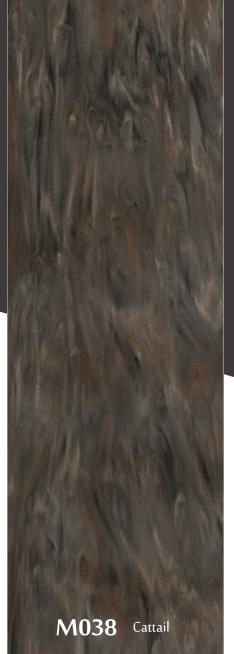

Deep smoothing taupe accents swirl with subtle dark grey movement that brings sophistication and dominance feeling to any space.

Light brown and cream lines that intertwine through a warm base that makes a stunning look with white color to add a clean serene feeling to any space.