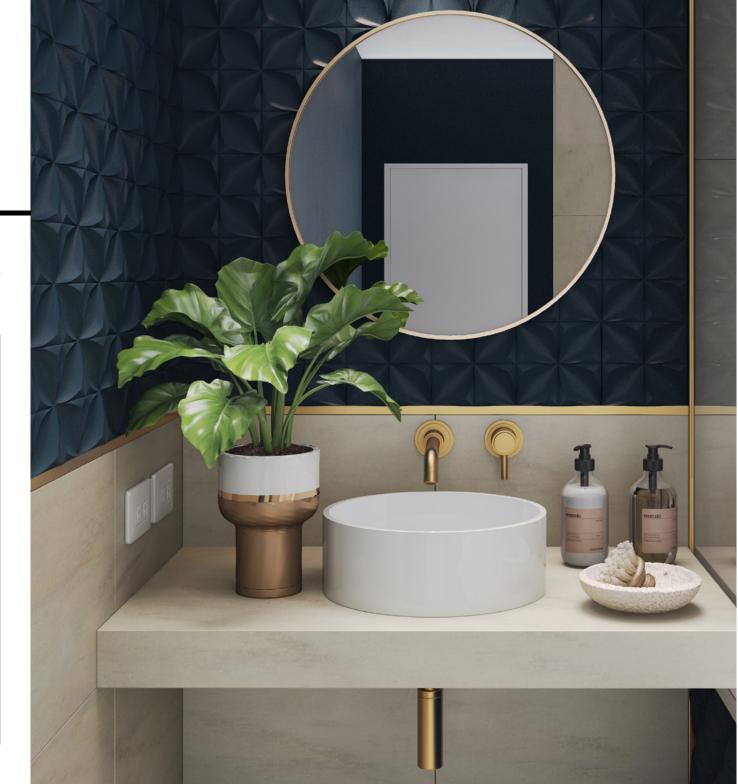

## LUXURY MARBLE AND CHIC CONCRETE WITHOUT THE HASSLE

Meganite's NEW color collection empower you to achieve beautiful spaces in marble and concrete without the hassle. Cleaning and maintaining the sleek look is made easier with the hassle-free non-porous surface which limits bacteria and mold growth. The flowing veins can be seamlessly joined and thermoformed to create shapes which reduce fabrication difficulties.

# MO31 Antique Shell

With an off-white base, Antique Shell mixes delicate copper and brass veins with greyish particles to create a calm, serene, and timeless effect.

Storm Cloud's eclectic pattern begins with a base of soft white, interspersed with veins of gray, enchanting translucent pieces, and minuscule dark particles which combine to create a tone inspired by nature.