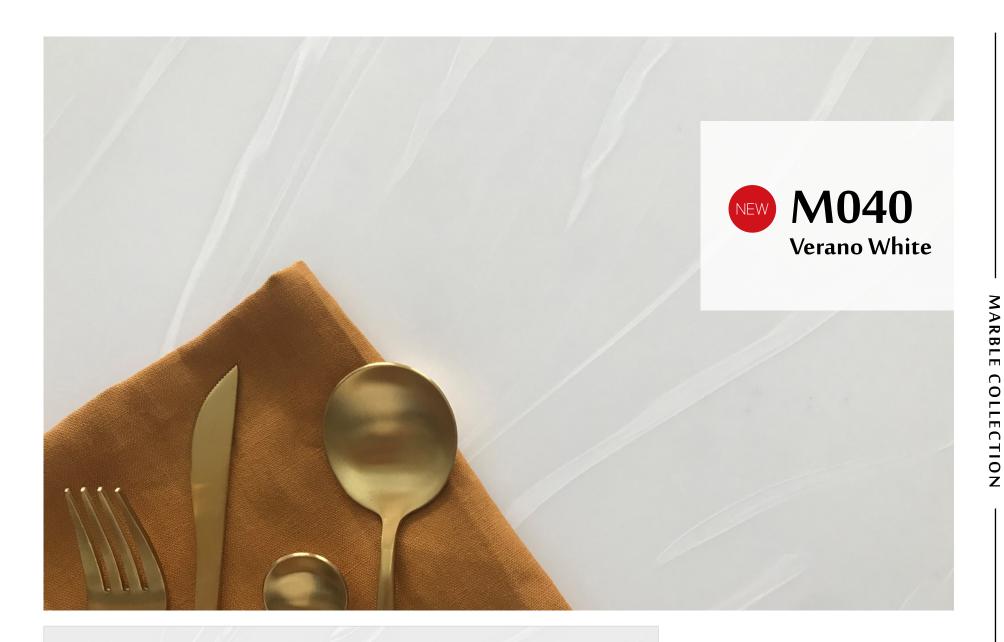

Soft white marbleized veins move gently across a smooth, pure white base to create a surface which epitomizes the elegance of modernity.

Embodying the rough and strong look of concrete, the new colors maintain a subtle beauty which celebrates the fundamentals of good design: powerful aesthetics and bountiful possibilities for all spaces. Presented through different shades of grey ranging from gentle and warm grey to dramatic and dusky near-black tones. Monochromatic veins and fine particles breathe across the surface, creating a lavish and energetic look with a refined touch.