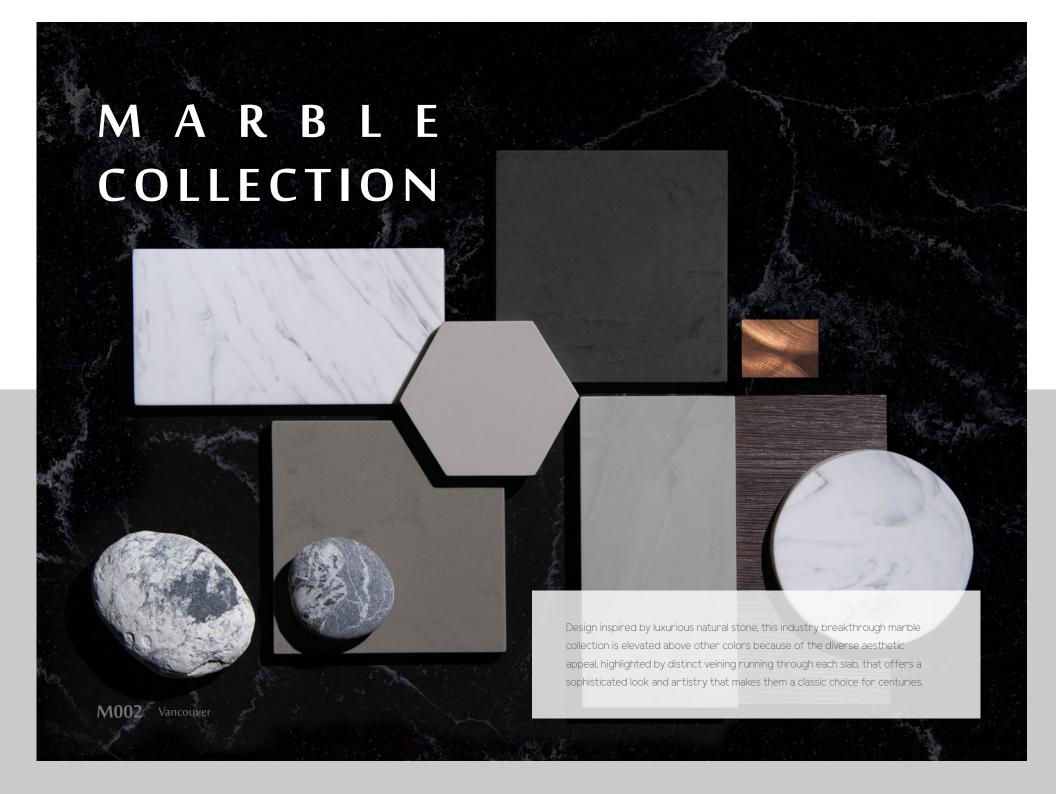

## LUXURY MARBLE AND CHIC CONCRETE WITHOUT THE HASSLE

Meganite's NEW color collection empower you to achieve beautiful spaces in marble and concrete without the hassle. Cleaning and maintaining the sleek look is made easier with the hassle-free non-porous surface which limits bacteria and mold growth. The flowing veins can be seamlessly joined and thermoformed to create shapes which reduce fabrication difficulties.

MARBLE COLLECTION

The essence of European modern classic, Mt. Carrara encapsulates high fashion furniture and interior design. Always Timeless, Mt. Carrara is the Milan touch to any cosmopolitan room.