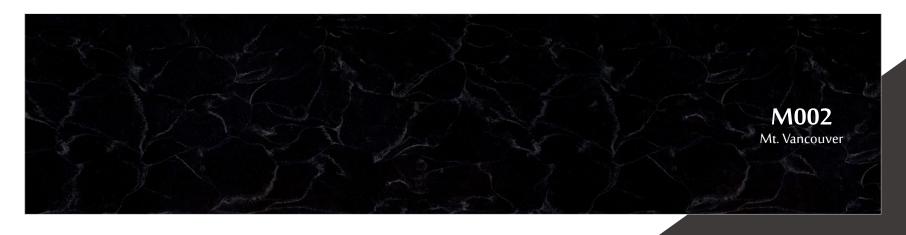

Soft white marbleized veins move gently across a smooth, pure white base to create a surface which epitomizes the elegance of modernity.

Embodying the rough and strong look of concrete, the new colors maintain a subtle beauty which celebrates the fundamentals of good design: powerful aesthetics and bountiful possibilities for all spaces. Presented through different shades of grey ranging from gentle and warm grey to dramatic and dusky near-black tones. Monochromatic veins and fine particles breathe across the surface, creating a lavish and energetic look with a refined touch.