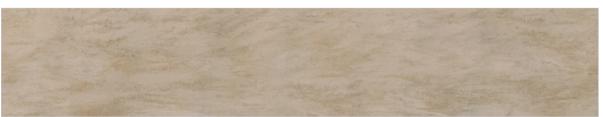

A mix of warm brown tone and sage lines which move across the surface that brings a cozy feeling to any space.

Earth-tone combination of beige to brown veins that move across the light cream base design is an excellent mix that brings a relaxing and simplicity effect to any room.

Deep smoothing taupe accents swirl with subtle dark grey movement that brings sophistication and dominance feeling to any space.

Light brown and cream lines that intertwine through a warm base that makes a stunning look with white color to add a clean serene feeling to any space.