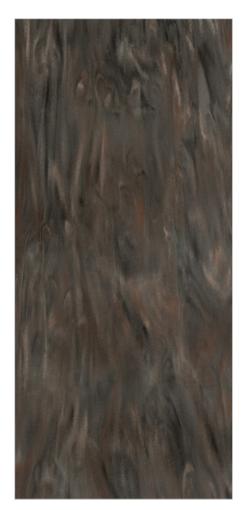

### **Taupe Concrete**

Bold and straightforward, this design is a balance of a strong exterior and soft center, with neutral colors perfectly matched with one another.

This dark and rich pattern delivers drama and flair, interspersed with a cool palette of fine particles to deliver a bold, modernist look.