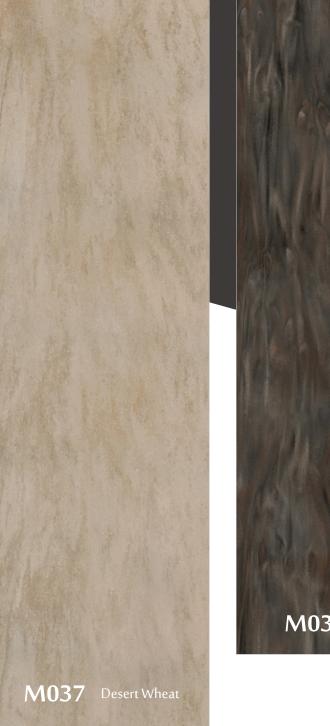

A mix of warm brown tone and sage lines which move across the surface that brings a cozy feeling to any space.

Earth-tone combination of beige to brown veins that move across the light cream base design is an excellent mix that brings a relaxing and simplicity effect to any room.