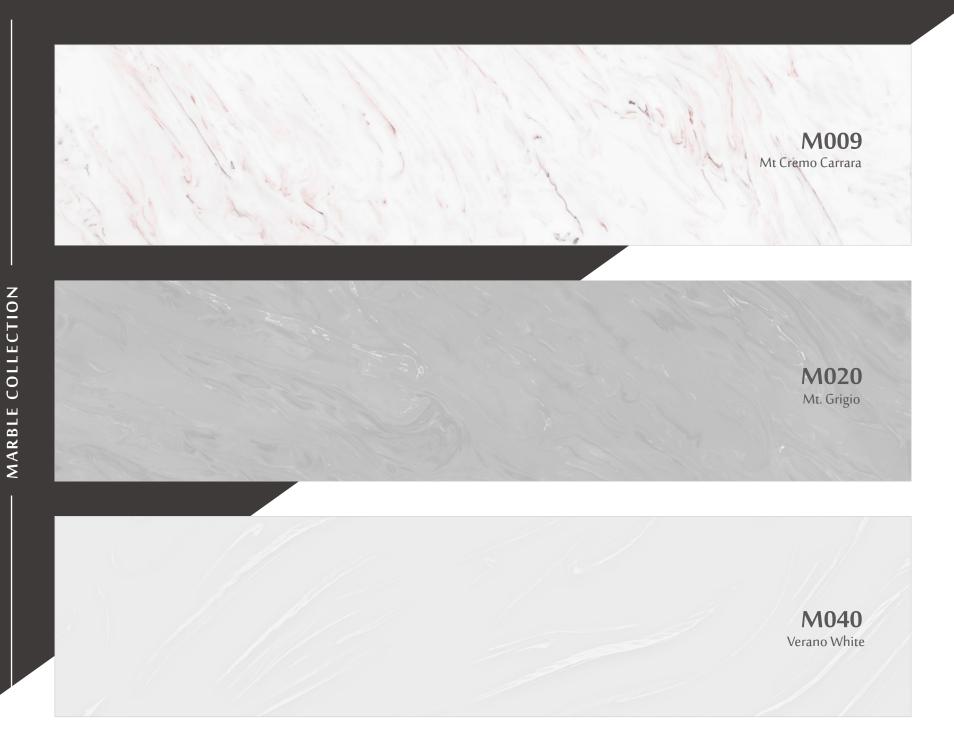

### Mt. Cremo Carrara

Soft free-flowing yet consistent veins on a saturated white background that is embodied with subtle deep brown veins breathing across the surface.

Elegant and flowing, characterized by its dramatic swathes of white veins against calm grey which give it a striking and austere beauty.

Soft white marbleized veins move gently across a smooth, pure white base to create a surface which epitomizes the elegance of modernity.

Embodying the rough and strong look of concrete, the new colors maintain a subtle beauty which celebrates the fundamentals of good design: powerful aesthetics and bountiful possibilities for all spaces. Presented through different shades of grey ranging from gentle and warm grey to dramatic and dusky near-black tones. Monochromatic veins and fine particles breathe across the surface, creating a lavish and energetic look with a refined touch.