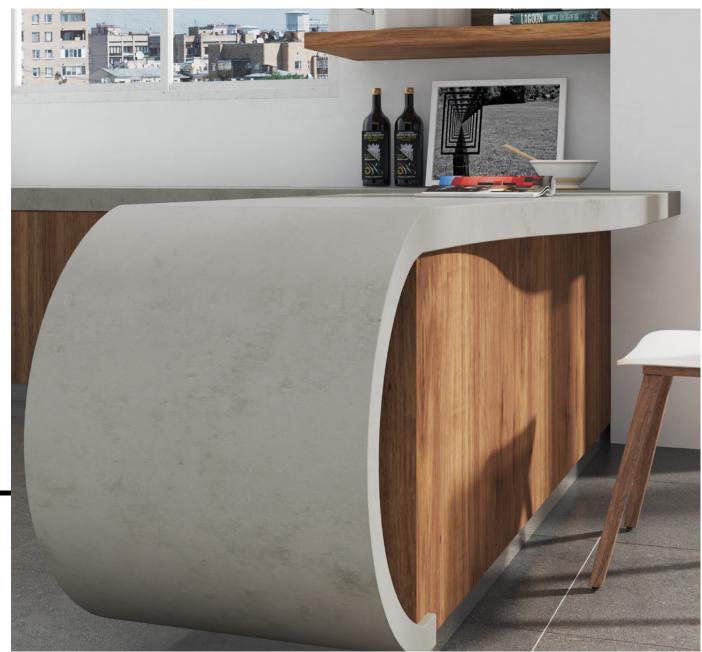

## LUXURY MARBLE AND CHIC CONCRETE WITHOUT THE HASSLE

Meganite's NEW color collection empower you to achieve beautiful spaces in marble and concrete without the hassle. Cleaning and maintaining the sleek look is made easier with the hassle-free non-porous surface which limits bacteria and mold growth. The flowing veins can be seamlessly joined and thermoformed to create shapes which reduce fabrication difficulties.

Modern Concrete is designed to suit a background of understated power. Ivory color gently flows through the strong aesthetic to form a design which stands proud in any application. Today's concrete feeling, for today's design.