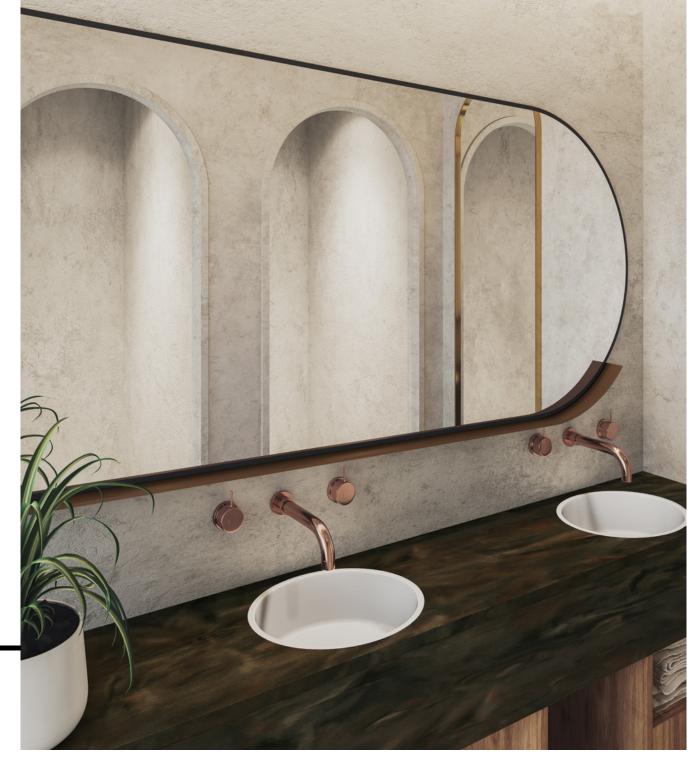

## LUXURY MARBLE AND CHIC CONCRETE WITHOUT THE HASSLE

Meganite's NEW color collection empower you to achieve beautiful spaces in marble and concrete without the hassle. Cleaning and maintaining the sleek look is made easier with the hassle-free non-porous surface which limits bacteria and mold growth. The flowing veins can be seamlessly joined and thermoformed to create shapes which reduce fabrication difficulties.

MARBLE COLLECTION

The essence of European modern classic, Mt. Carrara encapsulates high fashion furniture and interior design. Always Timeless, Mt. Carrara is the Milan touch to any cosmopolitan room.

### Mt. Cremo Carrara

Soft free-flowing yet consistent veins on a saturated white background that is embodied with subtle deep brown veins breathing across the surface.

Elegant and flowing, characterized by its dramatic swathes of white veins against calm grey which give it a striking and austere beauty.