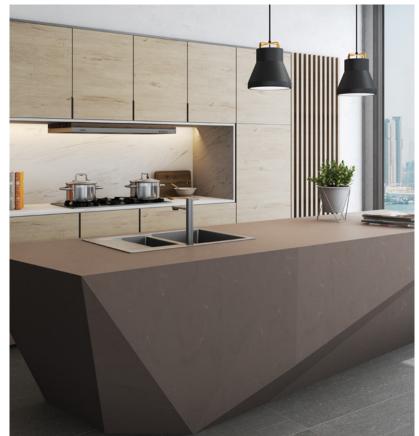

Modern Concrete is designed to suit a background of understated power. Ivory color gently flows through the strong aesthetic to form a design which stands proud in any application. Today's concrete feeling, for today's design.